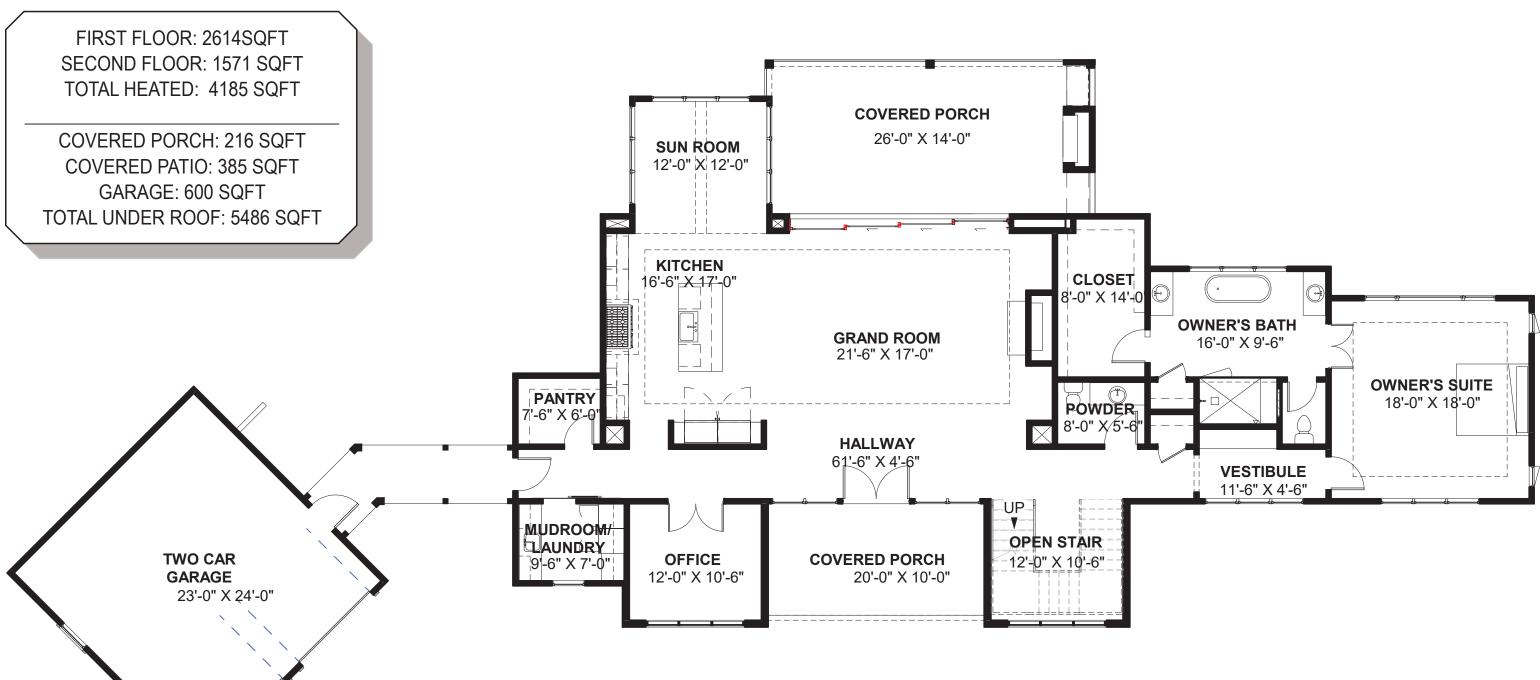

#### THE LAUREL

Architecture and landscape renderings do not reflect finished selections

www.loudermilkhomes.com | office: 700.485.2600 | email: info@loudermilkhomes.com 1827 Powers Ferry Road, Building 6, Atlanta, GA 30339













Architecture and landscape renderings do not reflect finished selections

#### THE LAUREL





#### FIRST FLOOR PLAN





SECOND FLOOR PLAN





# FRONT ELEVATION





#### REAR ELEVATION





# THE ASTER

Architecture and landscape renderings do not reflect finished selections

www.loudermilkhomes.com | office: 700.485.2600 | email: info@loudermilkhomes.com 1827 Powers Ferry Road, Building 6, Atlanta, GA 30339























# FRONT ELEVATION





# REAR ELEVATION





# THE SEDGE Architecture and landscape renderings do not reflect finished selections

www.loudermilkhomes.com | office: 700.485.2600 | email: info@loudermilkhomes.com 1827 Powers Ferry Road, Building 6, Atlanta, GA 30339















#### THE SEDGE



FIRST FLOOR: 3544 SQFT TOTAL HEATED: 3544 SQFT

COVERED PORCH: 200 SQFT COVERED PATIO: 572 SQFT GARAGE: 632 SQFT

TOTAL UNDER ROOF; 5564 SQFT





FIRST FLO