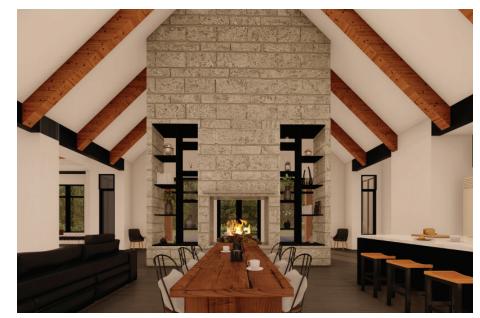

#### THE LAUREL

Architecture and landscape renderings do not reflect finished selections

www.loudermilkhomes.com | office: 700.485.2600 | email: info@loudermilkhomes.com 1827 Powers Ferry Road, Building 6, Atlanta, GA 30339













Architecture and landscape renderings do not reflect finished selections

#### THE LAUREL





#### FIRST FLOOR PLAN





SECOND FLOOR PLAN





# FRONT ELEVATION





#### REAR ELEVATION





# THE ASTER

Architecture and landscape renderings do not reflect finished selections

www.loudermilkhomes.com | office: 700.485.2600 | email: info@loudermilkhomes.com 1827 Powers Ferry Road, Building 6, Atlanta, GA 30339























# FRONT ELEVATION





# REAR ELEVATION





# THE SEDGE Architecture and landscape renderings do not reflect finished selections

www.loudermilkhomes.com | office: 700.485.2600 | email: info@loudermilkhomes.com 1827 Powers Ferry Road, Building 6, Atlanta, GA 30339















#### THE SEDGE



FIRST FLOOR: 3544 SQFT TOTAL HEATED: 3544 SQFT

COVERED PORCH: 200 SQFT COVERED PATIO: 572 SQFT GARAGE: 632 SQFT

TOTAL UNDER ROOF; 5564 SQFT





FIRST FLOOR PLAN



# FRONT ELEVATION



# REAR ELEVATION