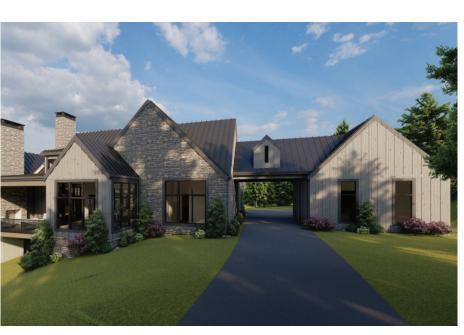

ermilkhomes.com 1827 Powers Ferry Road, Building 6, Atlanta, GA 30339













Architecture and landscape renderings do not reflect finished selections

#### THE LAUREL





#### FIRST FLOOR PLAN





SECOND FLOOR PLAN





# FRONT ELEVATION





#### REAR ELEVATION





# THE ASTER

Architecture and landscape renderings do not reflect finished selections

www.loudermilkhomes.com | office: 700.485.2600 | email: info@loudermilkhomes.com 1827 Powers Ferry Road, Building 6, Atlanta, GA 30339























# FRONT ELEVATION





# REAR ELEVATION





# THE SEDGE Architecture and landscape renderings do not reflect finished selections

www.loudermilkhomes.com | office: 700.485.2600 | email: info@loudermilkhomes.com 1827 Powers Ferry Road, Building 6, Atlanta, GA 30339















#### THE SEDGE



FIRST FLOOR: 3544 SQFT TOTAL HEATED: 3544 SQFT

COVERED PORCH: 200 SQFT COVERED PATIO: 572 SQFT GARAGE: 632 SQFT

TOTAL UNDER ROOF; 5564 SQFT





FIRST FLOOR PLAN



# FRONT ELEVATION



# REAR ELEVATION