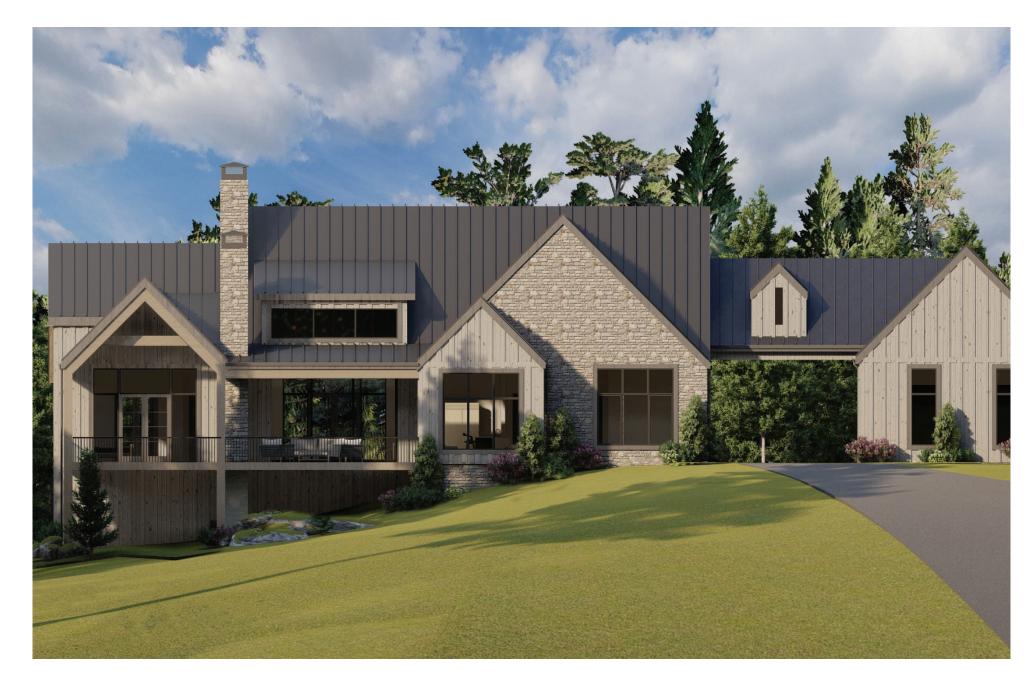

l: info@loudermilkhomes.com 1827 Powers Ferry Road, Building 6, Atlanta, GA 30339













Architecture and landscape renderings do not reflect finished selections

#### THE LAUREL





#### FIRST FLOOR PLAN





SECOND FLOOR PLAN





# FRONT ELEVATION





#### REAR ELEVATION





# THE ASTER

Architecture and landscape renderings do not reflect finished selections

www.loudermilkhomes.com | office: 700.485.2600 | email: info@loudermilkhomes.com 1827 Powers Ferry Road, Building 6, Atlanta, GA 30339























# FRONT ELEVATION





# REAR ELEVATION





# THE SEDGE Architecture and landscape renderings do not reflect finished selections

www.loudermilkhomes.com | office: 700.485.2600 | email: info@loudermilkhomes.com 1827 Powers Ferry Road, Building 6, Atlanta, GA 30339















#### THE SEDGE



FIRST FLOOR: 3544 SQFT TOTAL HEATED: 3544 SQFT

COVERED PORCH: 200 SQFT COVERED PATIO: 572 SQFT GARAGE: 632 SQFT

TOTAL UNDER ROOF; 5564 SQFT





FIRST FLOOR PLAN



# FRONT ELEVATION



# REAR ELEVATION