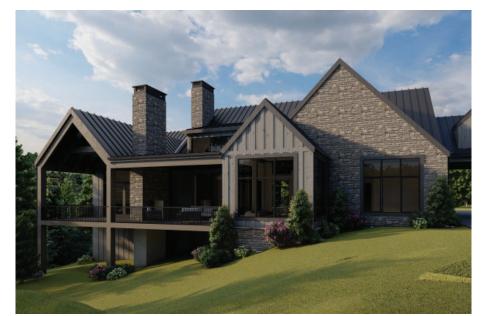

nfo@loudermilkhomes.com 1827 Powers Ferry Road, Building 6, Atlanta, GA 30339













Architecture and landscape renderings do not reflect finished selections

#### THE LAUREL





#### FIRST FLOOR PLAN





SECOND FLOOR PLAN





# FRONT ELEVATION





#### REAR ELEVATION





# THE ASTER

Architecture and landscape renderings do not reflect finished selections

www.loudermilkhomes.com | office: 700.485.2600 | email: info@loudermilkhomes.com 1827 Powers Ferry Road, Building 6, Atlanta, GA 30339























# FRONT ELEVATION





# REAR ELEVATION





# THE SEDGE Architecture and landscape renderings do not reflect finished selections

www.loudermilkhomes.com | office: 700.485.2600 | email: info@loudermilkhomes.com 1827 Powers Ferry Road, Building 6, Atlanta, GA 30339















#### THE SEDGE



FIRST FLOOR: 3544 SQFT TOTAL HEATED: 3544 SQFT

COVERED PORCH: 200 SQFT COVERED PATIO: 572 SQFT GARAGE: 632 SQFT

TOTAL UNDER ROOF; 5564 SQFT





FIRST FLOOR PLAN



# FRONT ELEVATION



# REAR ELEVATION