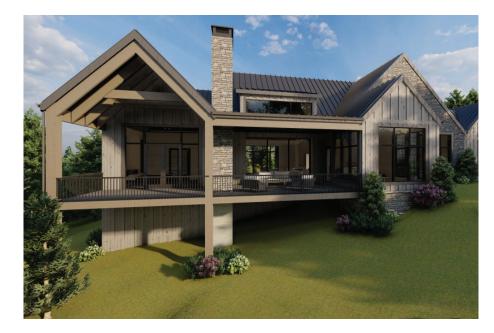

info@loudermilkhomes.com 1827 Powers Ferry Road, Building 6, Atlanta, GA 30339













Architecture and landscape renderings do not reflect finished selections

#### THE LAUREL





#### FIRST FLOOR PLAN





SECOND FLOOR PLAN





# FRONT ELEVATION





#### REAR ELEVATION





# THE ASTER

Architecture and landscape renderings do not reflect finished selections

www.loudermilkhomes.com | office: 700.485.2600 | email: info@loudermilkhomes.com 1827 Powers Ferry Road, Building 6, Atlanta, GA 30339























# FRONT ELEVATION





# REAR ELEVATION





# THE SEDGE Architecture and landscape renderings do not reflect finished selections

www.loudermilkhomes.com | office: 700.485.2600 | email: info@loudermilkhomes.com 1827 Powers Ferry Road, Building 6, Atlanta, GA 30339















#### THE SEDGE



FIRST FLOOR: 3544 SQFT TOTAL HEATED: 3544 SQFT

COVERED PORCH: 200 SQFT COVERED PATIO: 572 SQFT GARAGE: 632 SQFT

TOTAL UNDER ROOF; 5564 SQFT





FIRST FLOOR PLAN



# FRONT ELEVATION



# REAR ELEVATION