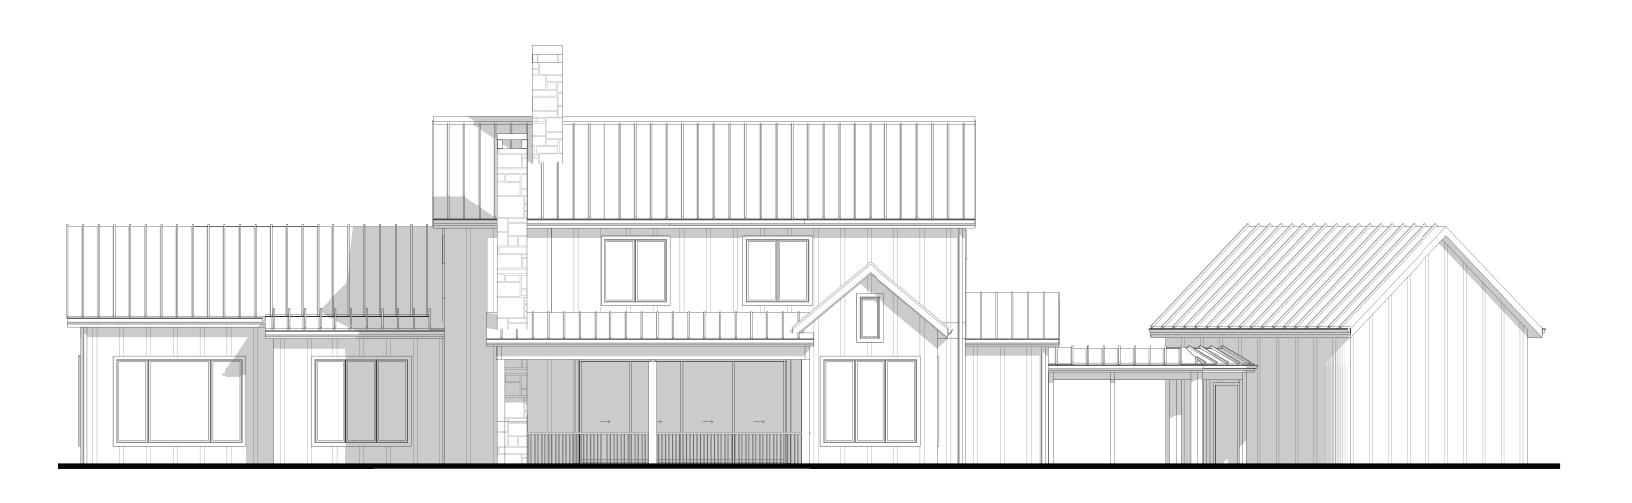

#### THE LAUREL

Architecture and landscape renderings do not reflect finished selections

www.loudermilkhomes.com | office: 700.485.2600 | email: info@loudermilkhomes.com 1827 Powers Ferry Road, Building 6, Atlanta, GA 30339













Architecture and landscape renderings do not reflect finished selections

#### THE LAUREL





#### FIRST FLOOR PLAN





SECOND FLOOR PLAN





# FRONT ELEVATION





#### REAR ELEVATION





# THE ASTER

Architecture and landscape renderings do not reflect finished selections

www.loudermilkhomes.com | office: 700.485.2600 | email: info@loudermilkhomes.com 1827 Powers Ferry Road, Building 6, Atlanta, GA 30339























# FRONT ELEVATION





# REAR ELEVATION





# THE SEDGE Architecture and landscape renderings do not reflect finished selections

www.loudermilkhomes.com | office: 700.485.2600 | email: info@loudermilkhomes.com 1827 Powers Ferry Road, Building 6, Atlanta, GA 30339















#### THE SEDGE



FIRST FLOOR: 3544 SQFT TOTAL HEATED: 3544 SQFT

COVERED PORCH: 200 SQFT COVERED PATIO: 572 SQFT GARAGE: 632 SQFT

TOTAL UNDER ROOF; 5564 SQFT





FIRST FLOOR PLAN



# FRONT ELEVATION



# REAR ELEVATION