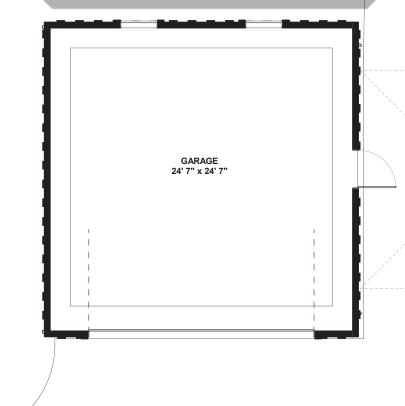

#### THE SEDGE

FIRST FLOOR: 3544 SQFT TOTAL HEATED: 3544 SQFT

COVERED PORCH: 200 SQFT COVERED PATIO: 572 SQFT GARAGE: 632 SQFT

TOTAL UNDER ROOF; 5564 SQFT

FIRST FLOOR PLAN