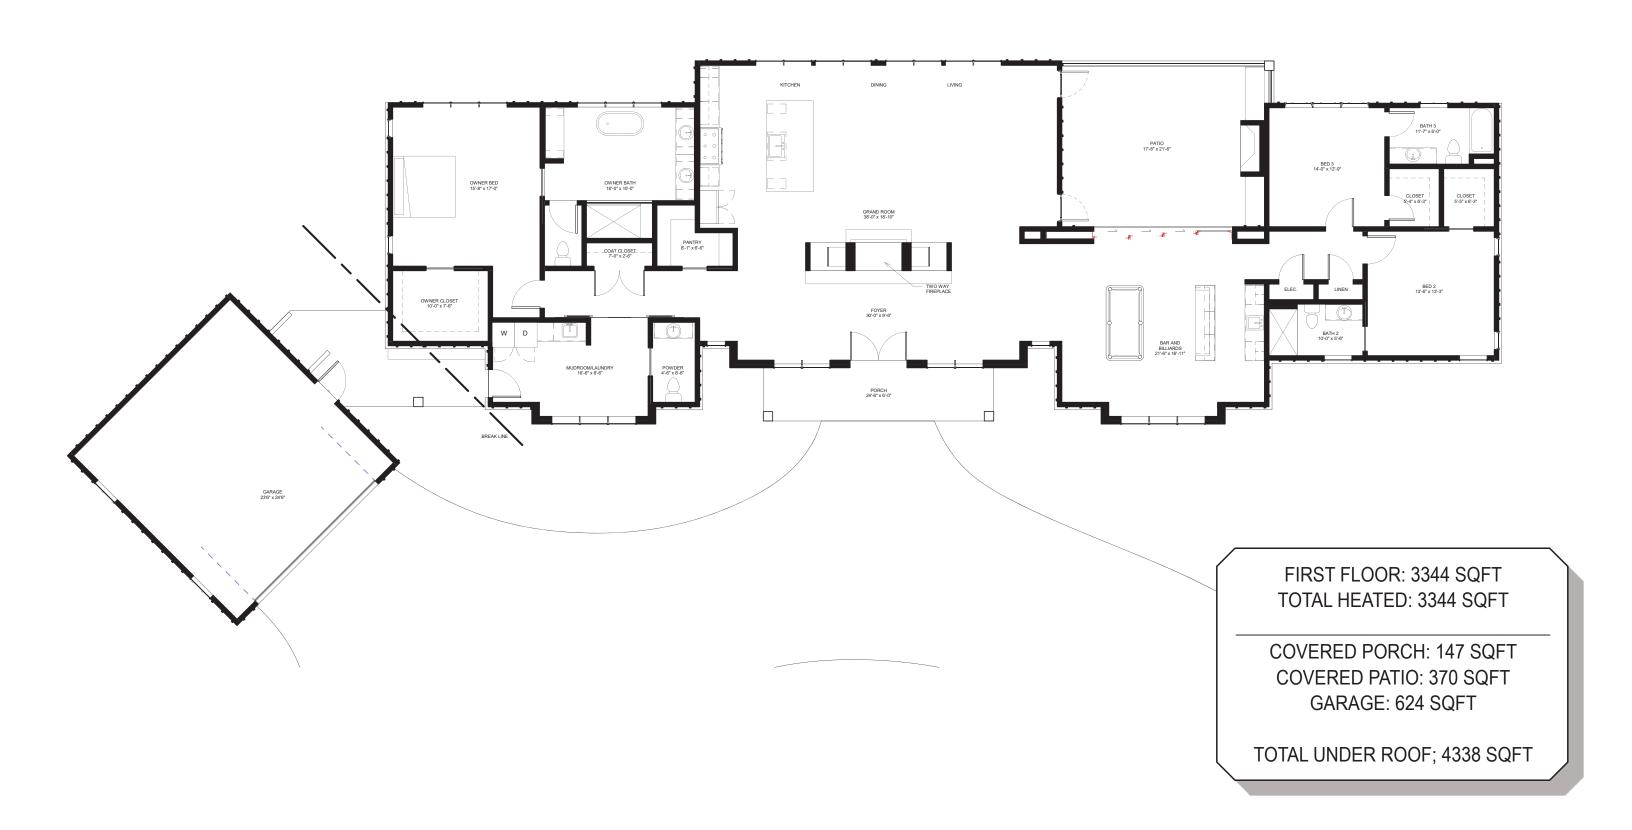

# THE SEDGE Architecture and landscape renderings do not reflect finished selections

www.loudermilkhomes.com | office: 700.485.2600 | email: info@loudermilkhomes.com 1827 Powers Ferry Road, Building 6, Atlanta, GA 30339

#### THE SEDGE

FIRST FLOOR: 3544 SQFT TOTAL HEATED: 3544 SQFT

COVERED PORCH: 200 SQFT COVERED PATIO: 572 SQFT GARAGE: 632 SQFT

TOTAL UNDER ROOF; 5564 SQFT

FIRST FLOOR PLAN