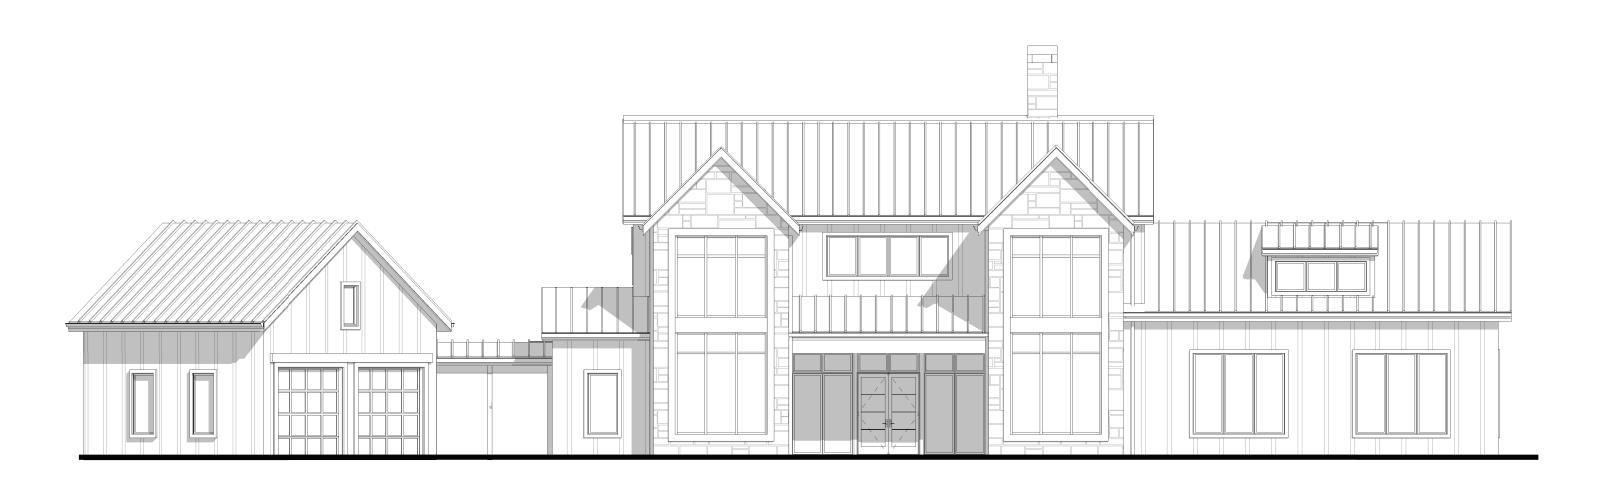

#### THE LAUREL

Architecture and landscape renderings do not reflect finished selections

www.loudermilkhomes.com | office: 700.485.2600 | email: info@loudermilkhomes.com 1827 Powers Ferry Road, Building 6, Atlanta, GA 30339













Architecture and landscape renderings do not reflect finished selections

#### THE LAUREL





#### FIRST FLOOR PLAN





SECOND FLOOR PLAN





# FRONT ELEVATION





#### REAR ELEVATION





# THE ASTER

Architecture and landscape renderings do not reflect finished selections

www.loudermilkhomes.com | office: 700.485.2600 | email: info@loudermilkhomes.com 1827 Powers Ferry Road, Building 6, Atlanta, GA 30339























# FRONT ELEVATION





# REAR ELEVATION





# THE SEDGE Architecture and landscape renderings do not reflect finished selections

www.loudermilkhomes.com | office: 700.485.2600 | email: info@loudermilkhomes.com 1827 Powers Ferry Road, Building 6, Atlanta, GA 30339















#### THE SEDGE



FIRST FLOOR: 3544 SQFT TOTAL HEATED: 3544 SQFT

COVERED PORCH: 200 SQFT COVERED PATIO: 572 SQFT GARAGE: 632 SQFT

TOTAL UNDER ROOF; 5564 SQFT





FIRST FLOOR PLAN



# FRONT ELEVATION



# REAR ELEVATION