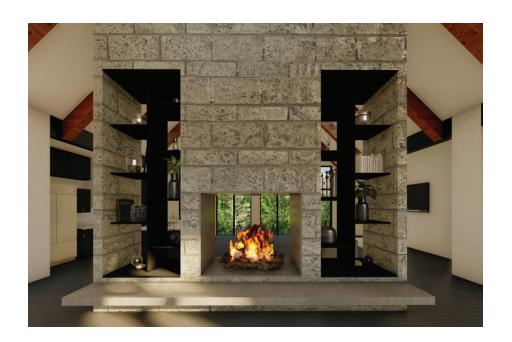

#### THE LAUREL

Architecture and landscape renderings do not reflect finished selections

www.loudermilkhomes.com | office: 700.485.2600 | email: info@loudermilkhomes.com 1827 Powers Ferry Road, Building 6, Atlanta, GA 30339













Architecture and landscape renderings do not reflect finished selections

#### THE LAUREL





#### FIRST FLOOR PLAN





SECOND FLOOR PLAN





# FRONT ELEVATION





#### REAR ELEVATION





# THE ASTER

Architecture and landscape renderings do not reflect finished selections

www.loudermilkhomes.com | office: 700.485.2600 | email: info@loudermilkhomes.com 1827 Powers Ferry Road, Building 6, Atlanta, GA 30339























# FRONT ELEVATION





# REAR ELEVATION





# THE SEDGE Architecture and landscape renderings do not reflect finished selections

www.loudermilkhomes.com | office: 700.485.2600 | email: info@loudermilkhomes.com 1827 Powers Ferry Road, Building 6, Atlanta, GA 30339















#### THE SEDGE



FIRST FLOOR: 3544 SQFT TOTAL HEATED: 3544 SQFT

COVERED PORCH: 200 SQFT COVERED PATIO: 572 SQFT GARAGE: 632 SQFT

TOTAL UNDER ROOF; 5564 SQFT





FIRST FLOOR PLAN



# FRONT ELEVATION



# REAR ELEVATION