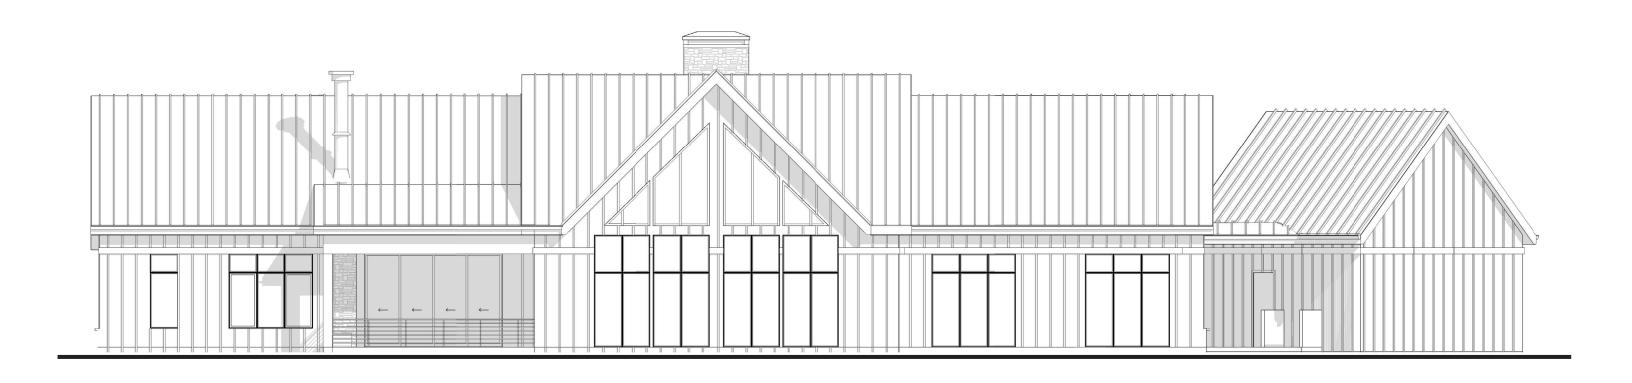

#### THE LAUREL

Architecture and landscape renderings do not reflect finished selections

www.loudermilkhomes.com | office: 700.485.2600 | email: info@loudermilkhomes.com 1827 Powers Ferry Road, Building 6, Atlanta, GA 30339













Architecture and landscape renderings do not reflect finished selections

#### THE LAUREL





#### FIRST FLOOR PLAN





SECOND FLOOR PLAN





# FRONT ELEVATION





#### REAR ELEVATION





# THE ASTER

Architecture and landscape renderings do not reflect finished selections

www.loudermilkhomes.com | office: 700.485.2600 | email: info@loudermilkhomes.com 1827 Powers Ferry Road, Building 6, Atlanta, GA 30339























# FRONT ELEVATION





# REAR ELEVATION





# THE SEDGE Architecture and landscape renderings do not reflect finished selections

www.loudermilkhomes.com | office: 700.485.2600 | email: info@loudermilkhomes.com 1827 Powers Ferry Road, Building 6, Atlanta, GA 30339















#### THE SEDGE



FIRST FLOOR: 3544 SQFT TOTAL HEATED: 3544 SQFT

COVERED PORCH: 200 SQFT COVERED PATIO: 572 SQFT GARAGE: 632 SQFT

TOTAL UNDER ROOF; 5564 SQFT





FIRST FLOOR PLAN



# FRONT ELEVATION



# REAR ELEVATION