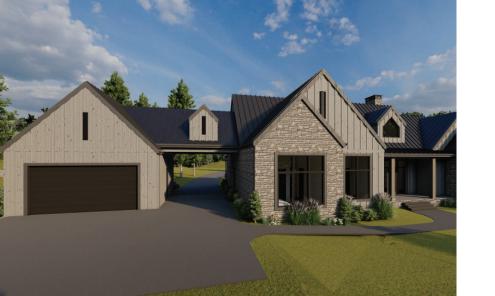

udermilkhomes.com 1827 Powers Ferry Road, Building 6, Atlanta, GA 30339













Architecture and landscape renderings do not reflect finished selections

#### THE LAUREL





#### FIRST FLOOR PLAN





SECOND FLOOR PLAN





# FRONT ELEVATION





#### REAR ELEVATION





# THE ASTER

Architecture and landscape renderings do not reflect finished selections

www.loudermilkhomes.com | office: 700.485.2600 | email: info@loudermilkhomes.com 1827 Powers Ferry Road, Building 6, Atlanta, GA 30339























# FRONT ELEVATION





# REAR ELEVATION





# THE SEDGE Architecture and landscape renderings do not reflect finished selections

www.loudermilkhomes.com | office: 700.485.2600 | email: info@loudermilkhomes.com 1827 Powers Ferry Road, Building 6, Atlanta, GA 30339















#### THE SEDGE



FIRST FLOOR: 3544 SQFT TOTAL HEATED: 3544 SQFT

COVERED PORCH: 200 SQFT COVERED PATIO: 572 SQFT GARAGE: 632 SQFT

TOTAL UNDER ROOF; 5564 SQFT





FIRST FLOOR PLAN



# FRONT ELEVATION



# REAR ELEVATION