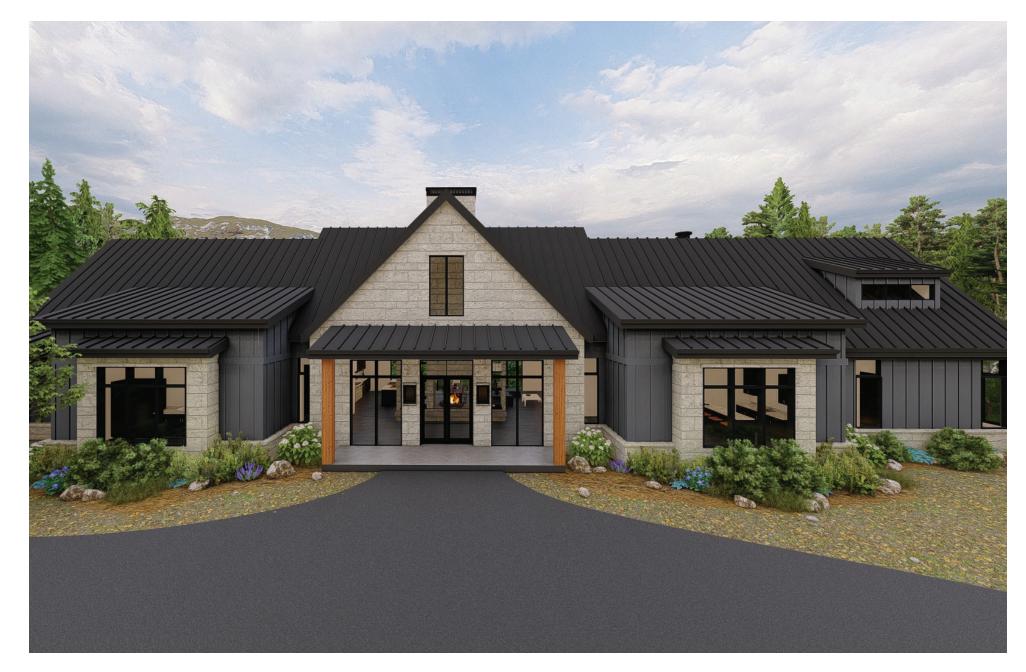

#### THE LAUREL

Architecture and landscape renderings do not reflect finished selections

www.loudermilkhomes.com | office: 700.485.2600 | email: info@loudermilkhomes.com 1827 Powers Ferry Road, Building 6, Atlanta, GA 30339













Architecture and landscape renderings do not reflect finished selections

#### THE LAUREL





#### FIRST FLOOR PLAN





SECOND FLOOR PLAN





# FRONT ELEVATION





#### REAR ELEVATION





# THE ASTER

Architecture and landscape renderings do not reflect finished selections

www.loudermilkhomes.com | office: 700.485.2600 | email: info@loudermilkhomes.com 1827 Powers Ferry Road, Building 6, Atlanta, GA 30339























# FRONT ELEVATION





# REAR ELEVATION





# THE SEDGE Architecture and landscape renderings do not reflect finished selections

www.loudermilkhomes.com | office: 700.485.2600 | email: info@loudermilkhomes.com 1827 Powers Ferry Road, Building 6, Atlanta, GA 30339















#### THE SEDGE



FIRST FLOOR: 3544 SQFT TOTAL HEATED: 3544 SQFT

COVERED PORCH: 200 SQFT COVERED PATIO: 572 SQFT GARAGE: 632 SQFT

TOTAL UNDER ROOF; 5564 SQFT





FIRST FLOOR PLAN



# FRONT ELEVATION



# REAR ELEVATION