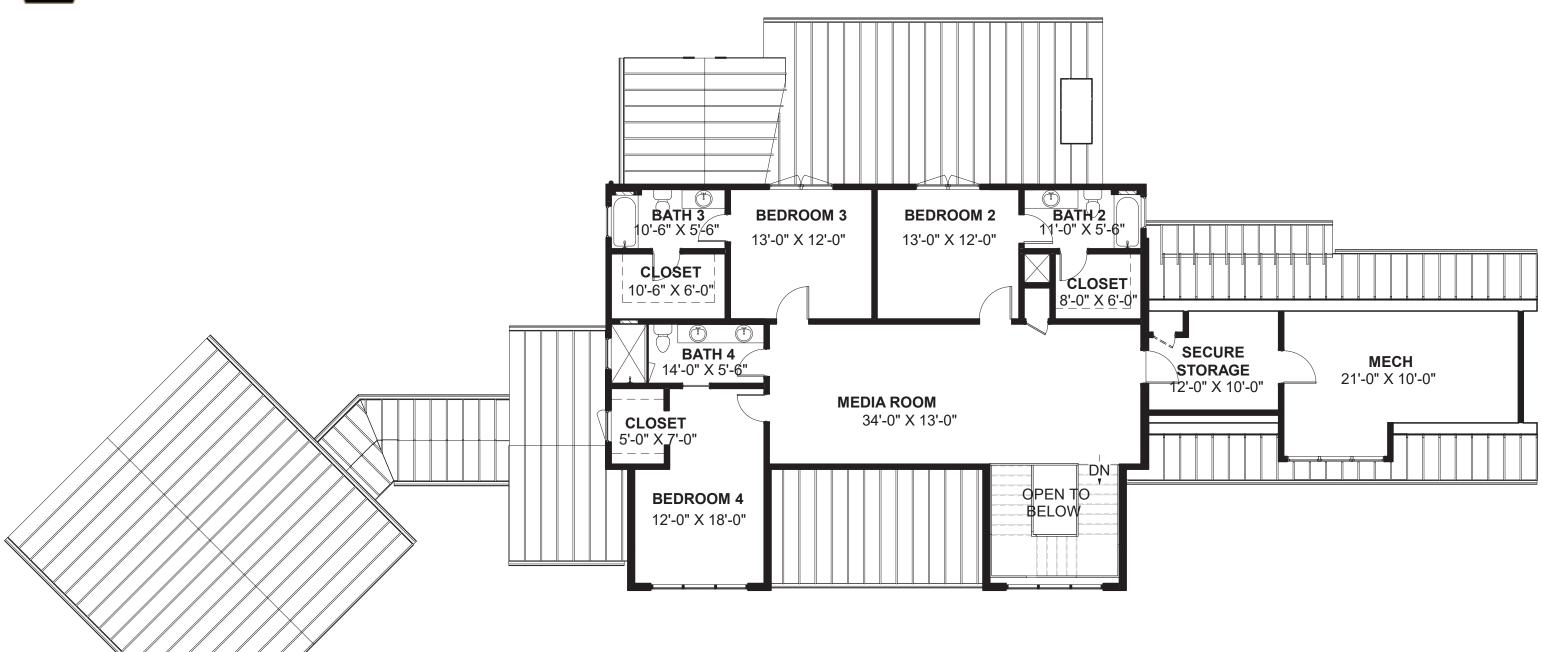

#### THE LAUREL

Architecture and landscape renderings do not reflect finished selections

www.loudermilkhomes.com | office: 700.485.2600 | email: info@loudermilkhomes.com 1827 Powers Ferry Road, Building 6, Atlanta, GA 30339













Architecture and landscape renderings do not reflect finished selections

#### THE LAUREL





#### FIRST FLOOR PLAN





SECOND FLOOR PLAN





# FRONT ELEVATION





#### REAR ELEVATION





# THE ASTER

Architecture and landscape renderings do not reflect finished selections

www.loudermilkhomes.com | office: 700.485.2600 | email: info@loudermilkhomes.com 1827 Powers Ferry Road, Building 6, Atlanta, GA 30339























# FRONT ELEVATION





# REAR ELEVATION





# THE SEDGE Architecture and landscape renderings do not reflect finished selections

www.loudermilkhomes.com | office: 700.485.2600 | email: info@loudermilkhomes.com 1827 Powers Ferry Road, Building 6, Atlanta, GA 30339















#### THE SEDGE



FIRST FLOOR: 3544 SQFT TOTAL HEATED: 3544 SQFT

COVERED PORCH: 200 SQFT COVERED PATIO: 572 SQFT GARAGE: 632 SQFT

TOTAL UNDER ROOF; 5564 SQFT





FIRST FLOOR PLAN



# FRONT ELEVATIO