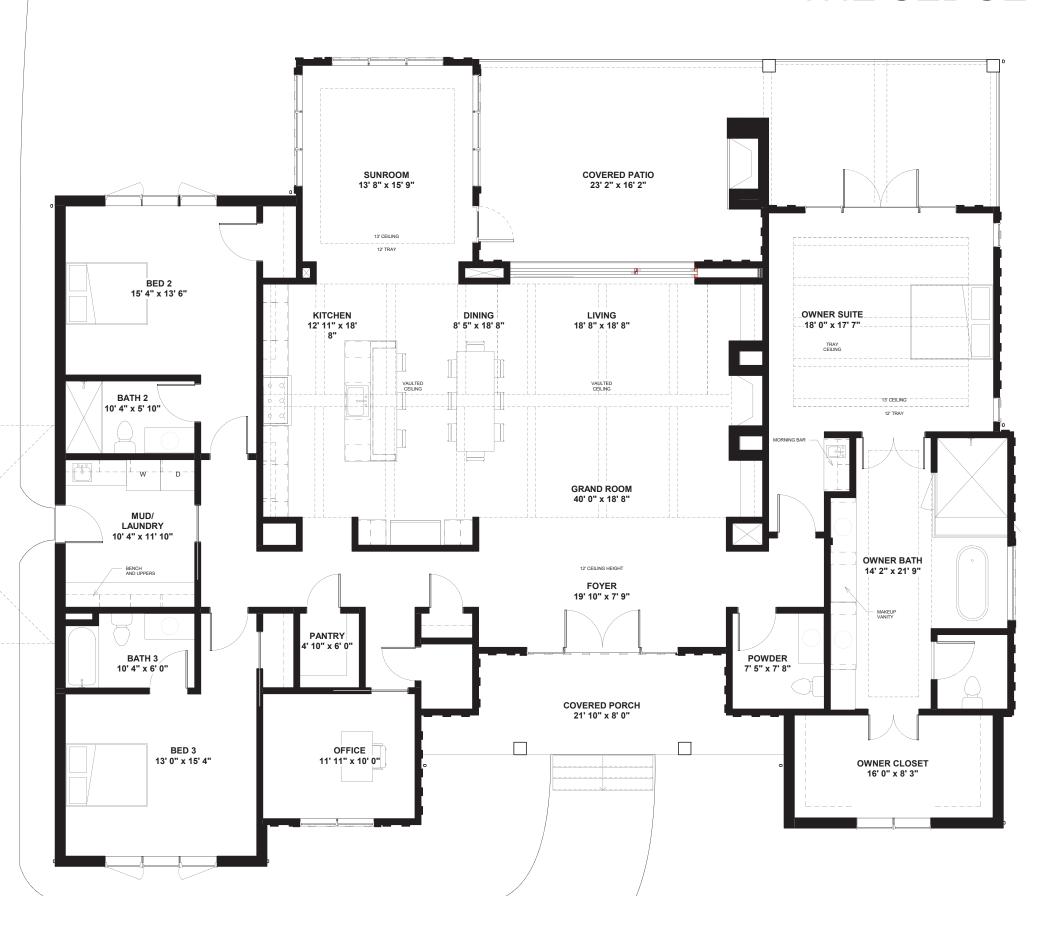

#### THE SEDGE

FIRST FLOOR: 3544 SQFT TOTAL HEATED: 3544 SQFT

COVERED PORCH: 200 SQFT COVERED PATIO: 572 SQFT GARAGE: 632 SQFT

TOTAL UNDER ROOF; 5564 SQFT

FIRST FLOOR PLAN