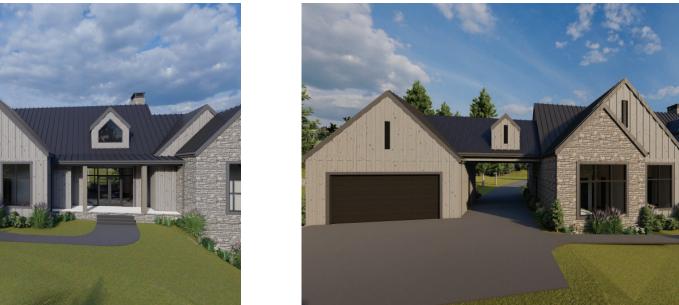

o@loudermilkhomes.com 1827 Powers Ferry Road, Building 6, Atlanta, GA 30339













Architecture and landscape renderings do not reflect finished selections

#### THE LAUREL





#### FIRST FLOOR PLAN





SECOND FLOOR PLAN





# FRONT ELEVATION





#### REAR ELEVATION





# THE ASTER

Architecture and landscape renderings do not reflect finished selections

www.loudermilkhomes.com | office: 700.485.2600 | email: info@loudermilkhomes.com 1827 Powers Ferry Road, Building 6, Atlanta, GA 30339























# FRONT ELEVATION





# REAR ELEVATION





# THE SEDGE Architecture and landscape renderings do not reflect finished selections

www.loudermilkhomes.com | office: 700.485.2600 | email: info@loudermilkhomes.com 1827 Powers Ferry Road, Building 6, Atlanta, GA 30339















#### THE SEDGE



FIRST FLOOR: 3544 SQFT TOTAL HEATED: 3544 SQFT

COVERED PORCH: 200 SQFT COVERED PATIO: 572 SQFT GARAGE: 632 SQFT

TOTAL UNDER ROOF; 5564 SQFT





FIRST FLOOR PLAN



# FRONT ELEVATION



# REAR ELEVATION