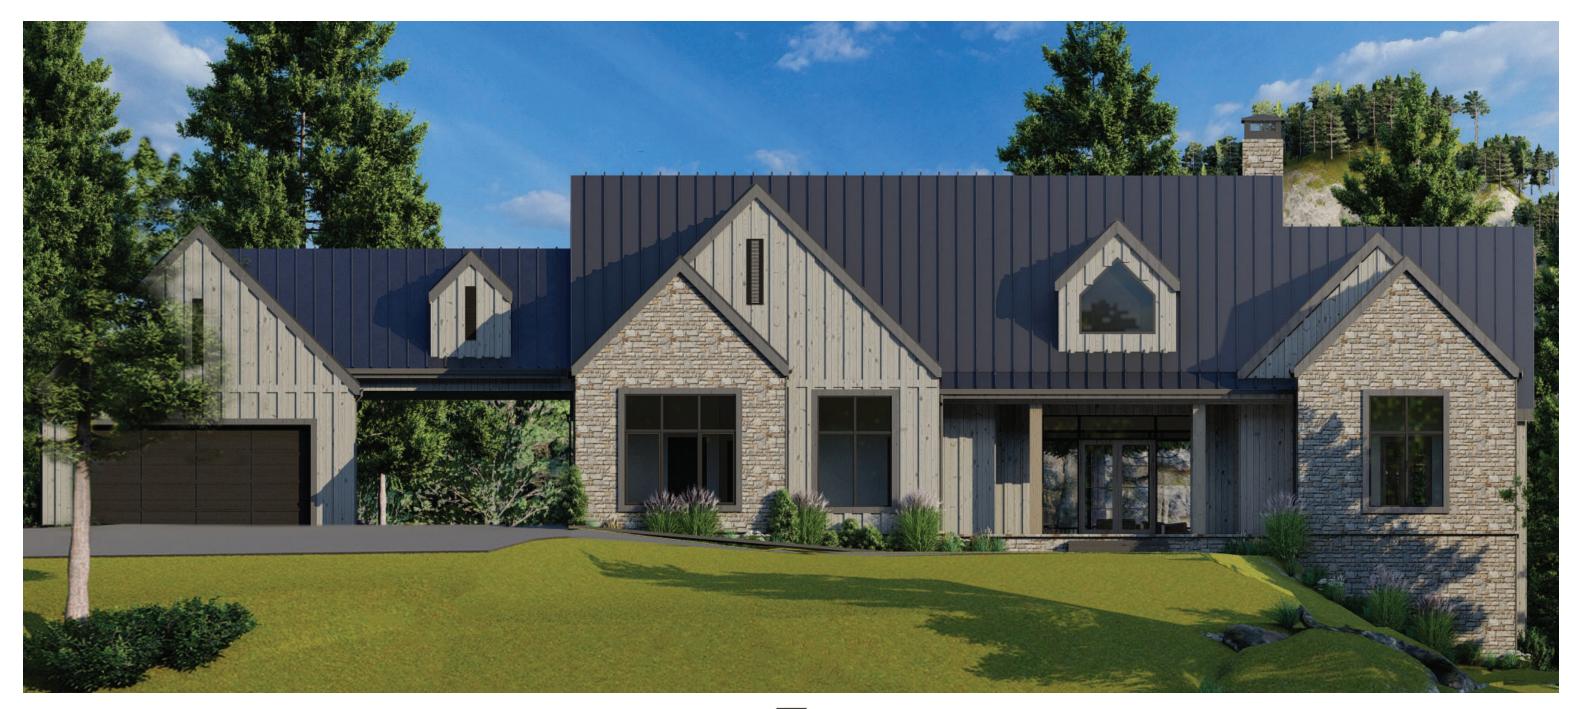

#### THE LAUREL

Architecture and landscape renderings do not reflect finished selections

www.loudermilkhomes.com | office: 700.485.2600 | email: info@loudermilkhomes.com 1827 Powers Ferry Road, Building 6, Atlanta, GA 30339













Architecture and landscape renderings do not reflect finished selections

#### THE LAUREL





#### FIRST FLOOR PLAN





SECOND FLOOR PLAN





# FRONT ELEVATION





#### REAR ELEVATION





# THE ASTER

Architecture and landscape renderings do not reflect finished selections

www.loudermilkhomes.com | office: 700.485.2600 | email: info@loudermilkhomes.com 1827 Powers Ferry Road, Building 6, Atlanta, GA 30339























# FRONT ELEVATION





# REAR ELEVATION





# THE SEDGE Architecture and landscape renderings do not reflect finished selections

www.loudermilkhomes.com | office: 700.485.2600 | email: info@loudermilkhomes.com 1827 Powers Ferry Road, Building 6, Atlanta, GA 30339















#### THE SEDGE



FIRST FLOOR: 3544 SQFT TOTAL HEATED: 3544 SQFT

COVERED PORCH: 200 SQFT COVERED PATIO: 572 SQFT GARAGE: 632 SQFT

TOTAL UNDER ROOF; 5564 SQFT





FIRST FLOOR PLAN



# FRONT ELEVATION



# REAR ELEVATION